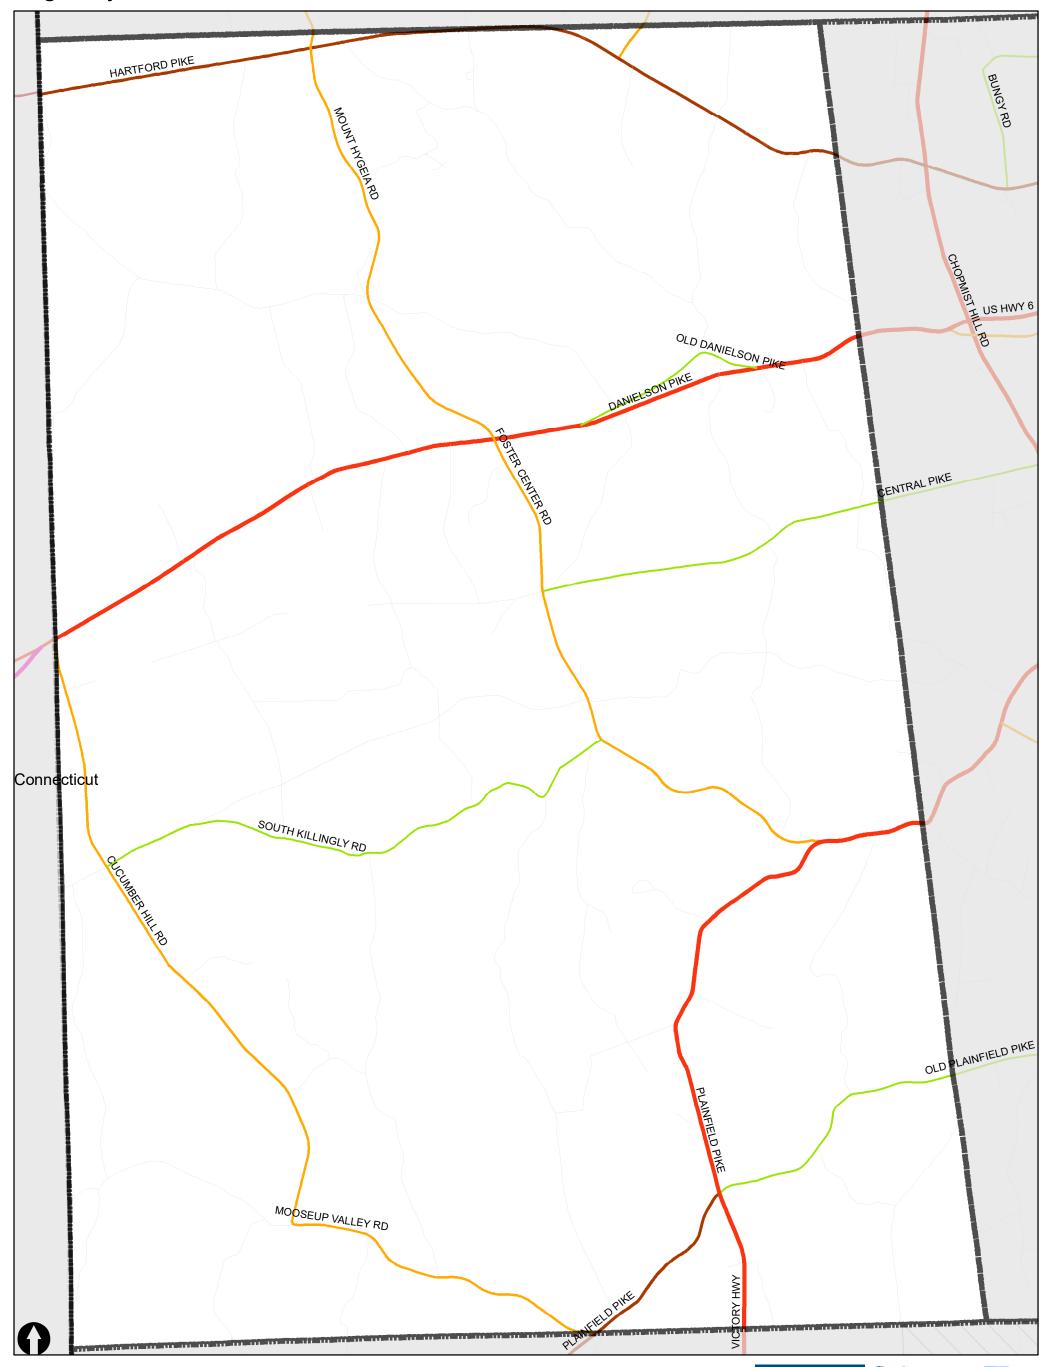

## **State of Rhode Island** Highway Functional Classification

## **Town of Foster**

Date: 3/6/2019

## Legend

- 2013 Transportation Urban Area Boundary
- Principal Arterial
- Minor Arterial
- Major Collector

Local

RI Division of Statewide Planning

This map is not the product of a Professional Land Survey. It was created by RI Statewide Planning Program for general reference, informational, planning and guidance use, and is not a legally authoritative source as to location of natural or manmade features. Proper interpretation of this map may require the assistance of appropriate professional services. RI Statewide Planning Program makes no warranty, express or implied, related to the spatial accuracy, reliability, completeness, or currentness of this map.